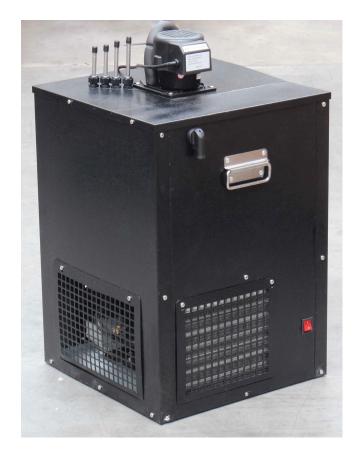

## KEG KING 25

The Icemaster 225 is a commercial grade icebank cooler that is extremly compact yet offers high performance for small to medium volume customers. This unit is ideally suited to small bars, cafés, and restaurants.

The chiller includes a impeller and pump ready to flood the font of your choice.

## **Features**

- \* Impeller+Pump Combo
- \* 4 Stainless Steel Product Lines (4 x 11meter Coils)
- \* 304 Stainless Steel Coils (8mm OD x 7mm ID)
- \* 22kg Icebank
- \* 40L Water Capacity
- \* 60L in the first hour at 20C Capacity
- \* Powerful 260 watts

## **Specifications**

Size: 450mm x 450mm x 650mm

Refrigerant: r134a (280 grams)

Weight (Full/Empty) 55kg/15kg

Power: 260watts (240v AC)

Keg King (MCH Australia PTY LTD) Warehouse 2, 33-35 Smith Rd Springvale VIC 3171 +61 3 9011 1698 www.KEGKING.com.au